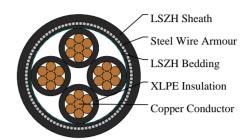

#### CABLE CONSTRUCTION

Conductors: Stranded plain copper conductors to IEC 60228 class 2 or 5.

Insulation: XLPE Insulation. Bedding: LSZH bedding.

Armoured: SWA.

Outer sheath: LSZH Sheath.